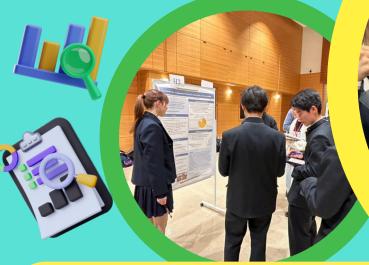

#### To international students

Date & Time: March 6, 14:00-16:00

More than 100 students from 3 high school in Kobe will give presentations of their research in English. They are divided into 30 groups and see the presentations each other. Comments and helpful tips from international students are needed. If you speak in English, please join

# 3 high schools will come on the day