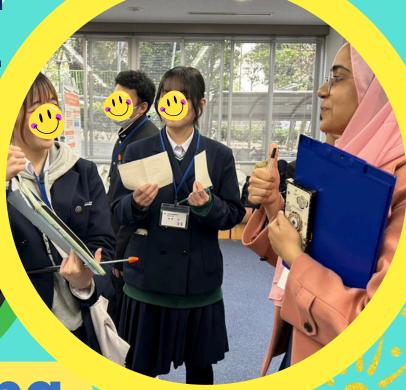

#### To international students

Date & Time: March 6, 14:00-16:00

More than 100 students from 3 high school in Kobe will give presentations of their research in English. They are divided into 30 groups and see the presentations each other. Comments and helpful tips from international students are needed. If you speak in English, please join